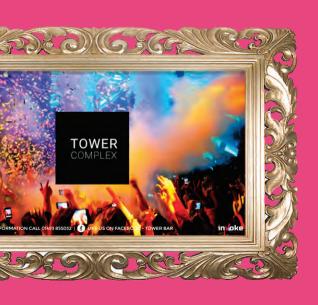

#### **Bespoke Framing**

At inVoke, we understand aesthetics are important. To compliment the environment in which you have your AdScreen, we can provide the perfect custom frame to a desired size and style. With over 2,000 different mouldings in a wide range of finishes, your AdScreen becomes a dynamic part of the furniture.

#### Typical sectors of AdScreen installations

- Beauty Salons
- Hair Salons
- Pubs/Bars
- Nightclubs
- Hotels
- Schools

- Estate Agents
- Vets
- Accountants
- Retail Industry
- Solicitors
- Dentists

- Councils
- Motor Trade
- Exhibitions
- Education Sector
- Insurance
- Restaurants