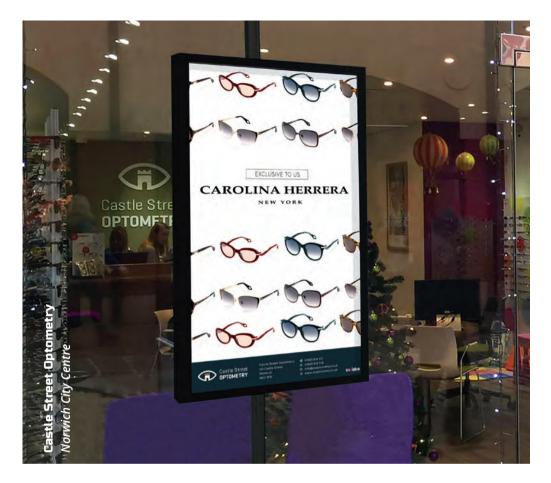

#### **High Brightness Professional Monitors**

Commercial grade, ultra-high brightness panels are more than 4 times brighter than a standard domestic TV to allow easy readability in direct sunlight, making them ideal for outward facing window displays catching the eye of passing trade.