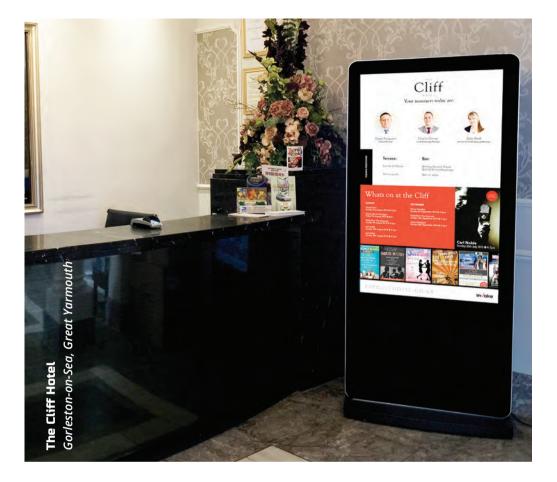

#### Typical sectors of AdScreen installations

- Beauty Salons
- Hair Salons
- Pubs/Bars
- Nightclubs
- Hotels
- Schools

- Estate Agents
- Vets
- Accountants
- Retail Industry
- Solicitors
- Dentists

- Councils
- Motor Trade
- Exhibitions
- Education Sector
- Insurance
- Restaurants