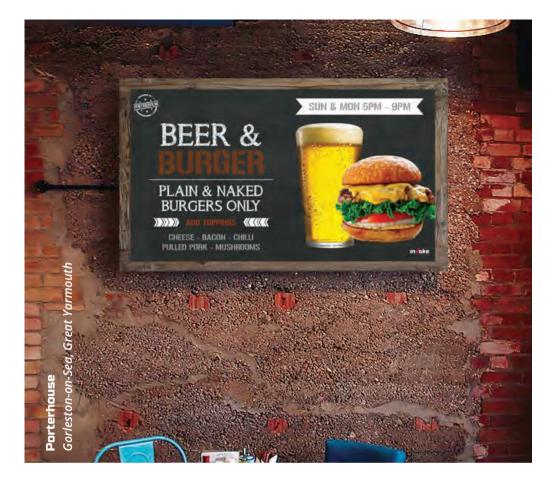

#### Typical sectors of AdScreen installations

- Beauty Salons
- Hair Salons
- Pubs/Bars
- Nightclubs
- Hotels
- Schools

- Estate Agents
- Vets
- Accountants
- Retail Industry
- Solicitors
- Dentists

- Councils
- Motor Trade
- Exhibitions
- Education Sector
- Insurance
- Restaurants