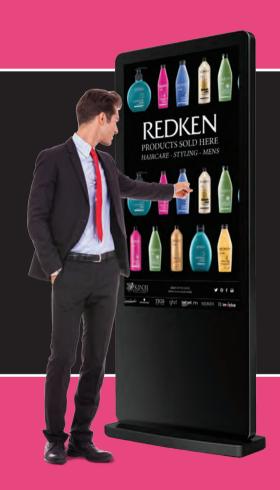

### Android Advertising Displays and Freestanding Digital Posters - Indoor or Outdoor

Tablet-like styling, button less tempered glass frontage, rounded corners, super slim profile and aluminium frame all add to their attention-grabbing aesthetics.

#### 19', 22', 32', 42', 46', 55' Freestanding 46', 55'

- Vandal Proof
- Temperature Control
- Eco-Friendly Power Timer
- Multiple AV Inputs
- \* Sunlight Readable

- Weather Proof
- High Definition Display
- R Commercial Grade Panel & Components
- Integrated Speakers
- 24/7 Usage