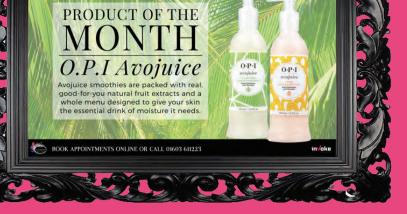

#### Typical sectors of AdScreen installations

- Beauty Salons
- Hair Salons
- Pubs/Bars
- Nightclubs
- Hotels
- Schools

- Estate Agents
- Vets
- Accountants
- Retail Industry
- Solicitors
- Dentists

- Councils
- Motor Trade
- Exhibitions
- Education Sector
- Insurance
- Restaurants